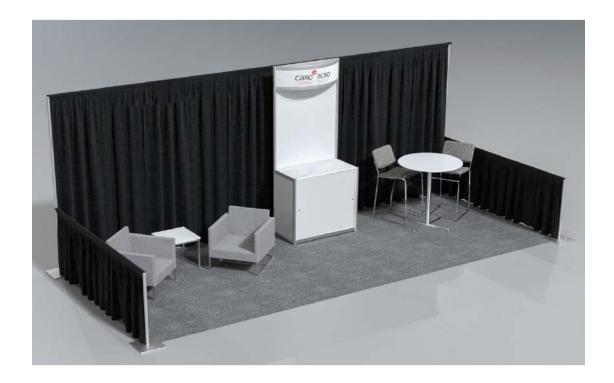

## Platinum

8 x 20 Package

- 1 8' x 20' Booth Package to include the following:
  - 8' high drapery backwall black
  - 3' high drapery sidewalls black
  - 1 40" high pedestal table white
  - 2 high back stools
  - 1 kiosk 1mW x 1/2mD x 2.5mH white with graphic fascia
  - 2 arm chairs
  - 1 end table
  - Wastepaper basket