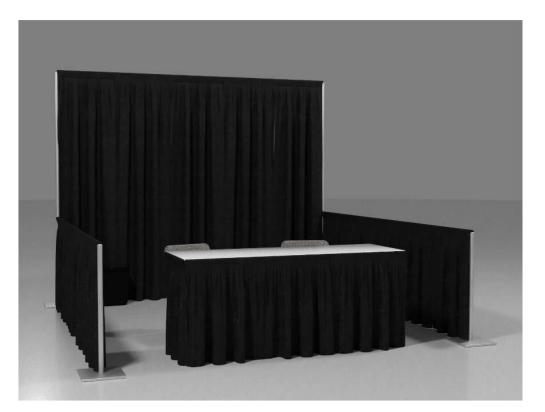

## Silver/Bronze/Exhibitors

8 x 8 Table Top Package

#### 1 – Table Top Package to include the following:

- 8' high drapery backwall black
- 3' high drapery sidewalls black
- 1-6' x 2' skirted table black
- 2 fabric chairs
- Wastepaper basket