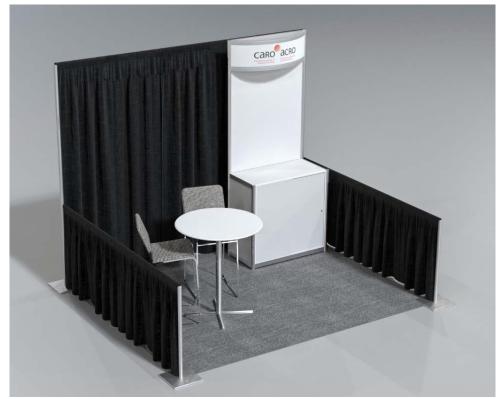

## Gold

8 x 10 Package

#### 1 – 8 ' x 10' Booth Package to include the following:

- 8' high drapery backwall black
- 3' high drapery sidewalls black
- 1 40" high pedestal table white
- 2 high back stools
- 1 kiosk 1mW x 1/2mD x 2.5mH white with graphic fascia
- Wastepaper basket